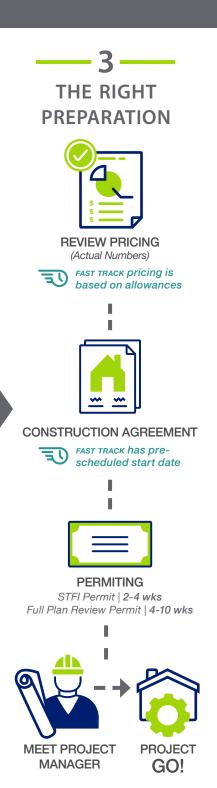

### IS FAST TRACK RIGHT FOR ME?

Are you motivated to get your project on our production schedule?
FAST TRACKING YOUR PROJECT HAS SEVERAL BENEFITS:

- Provides the opportunity to hold your spot in production.
- Reduces the risk of price increases with long lead time issues and price hikes.
- · Getting back into your new space sooner!